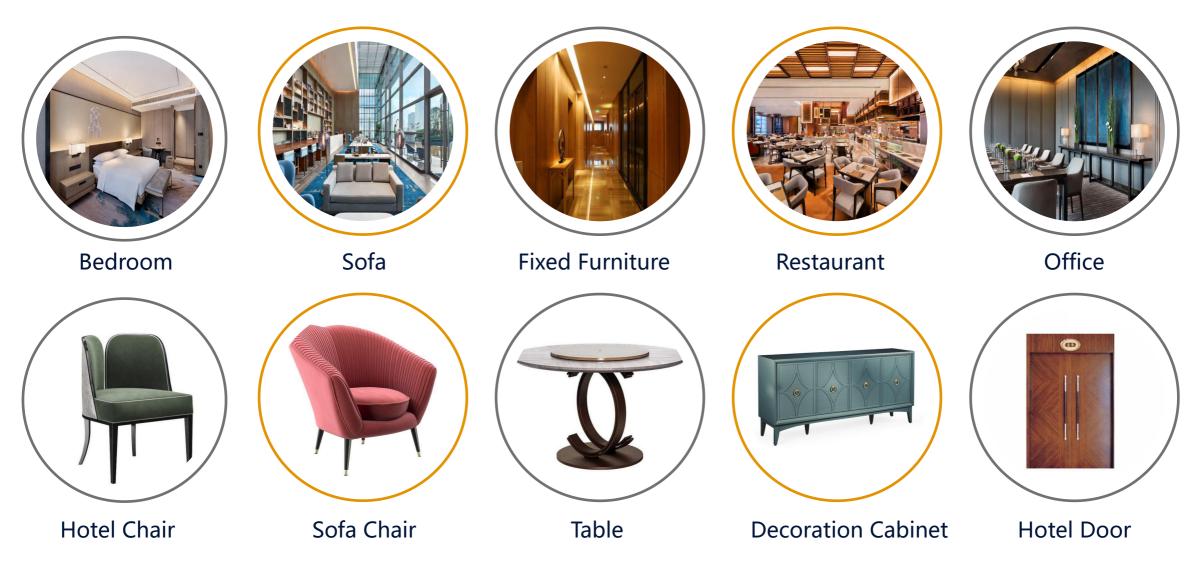

### COOPERATIVE PARTNER

Specializing in customizing hotel room furniture, clubhouse, apartment, villa, wood finish solid furniture, restaurant furniture, hotel sofa and hotel chair, closet, wooden door and other hotel furniture.

Individual items include bed screen, bed frame, mattress, bedside table, dressing table, dressing chair, dressing mirror, lounge chair, coffee table, writing desk, writing chair, TV cabinet, luggage cabinet, closet, bed-end stool, flower table, entrance table, decorative cabinet, decorative mirror, screen, sofa, chaise longue, dining chair, and solid furniture such as door with door cover, ceiling, and siding.