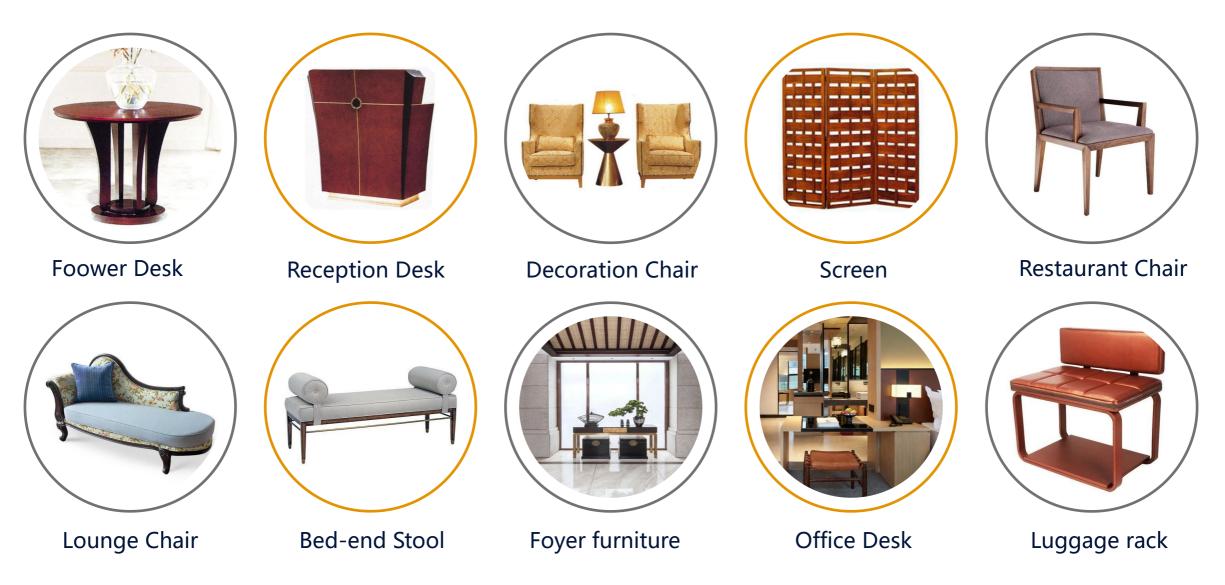

### COOPERATIVE PARTNER

Specializing in customizing hotel room furniture, clubhouse, apartment, villa, wood finish solid furniture, restaurant furniture, hotel sofa and hotel chair, closet, wooden door and other hotel furniture.

Individual items include bed screen, bed frame, mattress, bedside table, dressing table, dressing chair, dressing mirror, lounge chair, coffee table, writing desk, writing chair, TV cabinet, luggage cabinet, closet, bed-end stool, flower table, entrance table, decorative cabinet, decorative mirror, screen, sofa, chaise longue, dining chair, and solid furniture such as door with door cover, ceiling, and siding.