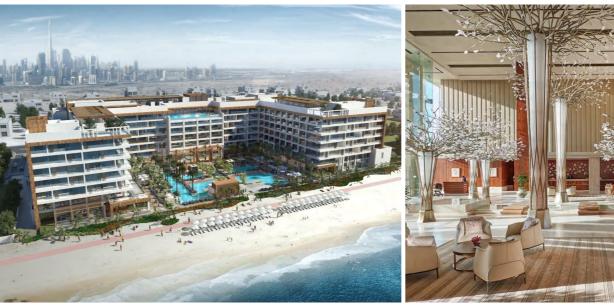

## Overseas project

Saudi Arabia Prime Jeddah Al Hamra Hotel

Jumeirah Royal residences in Bahrain

Singapore-Ritz Carlton Hotel

Isreal\_Reinaissance Hotel

# **Overseas projects**

Pennang Parkroyal Hotel, Malaysia

SU 8.7 / 30 2- 2

**Russian Villa** 

Hotel Name: Mandarin Oriental Jumeira, Location: Dubai Status: Opening Scope: Bedroom Furniture, Movable Furniture

Hotel Name: Wyndham Garden Location: Salalah Mirbat Status: Opening Scope: Bedroom Furniture, Movable Furniture

Hotel Name: Jumeirah Royal residences

Location: Bahrain Status: Opening Scope: Bedroom Furniture, Movable Furniture