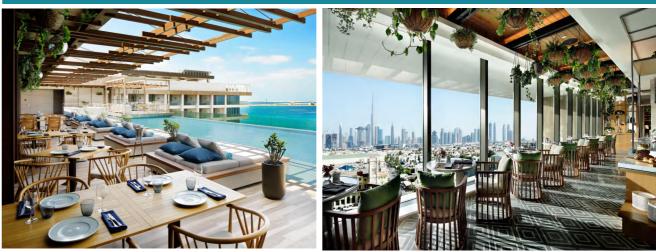

# **Overseas projects**

Pennang Parkroyal Hotel, Malaysia

SU 8.7 / 30 2- 2

**Russian Villa** 

Hotel Name: Mandarin Oriental Jumeira, Location: Dubai Status: Opening Scope: Bedroom Furniture, Movable Furniture