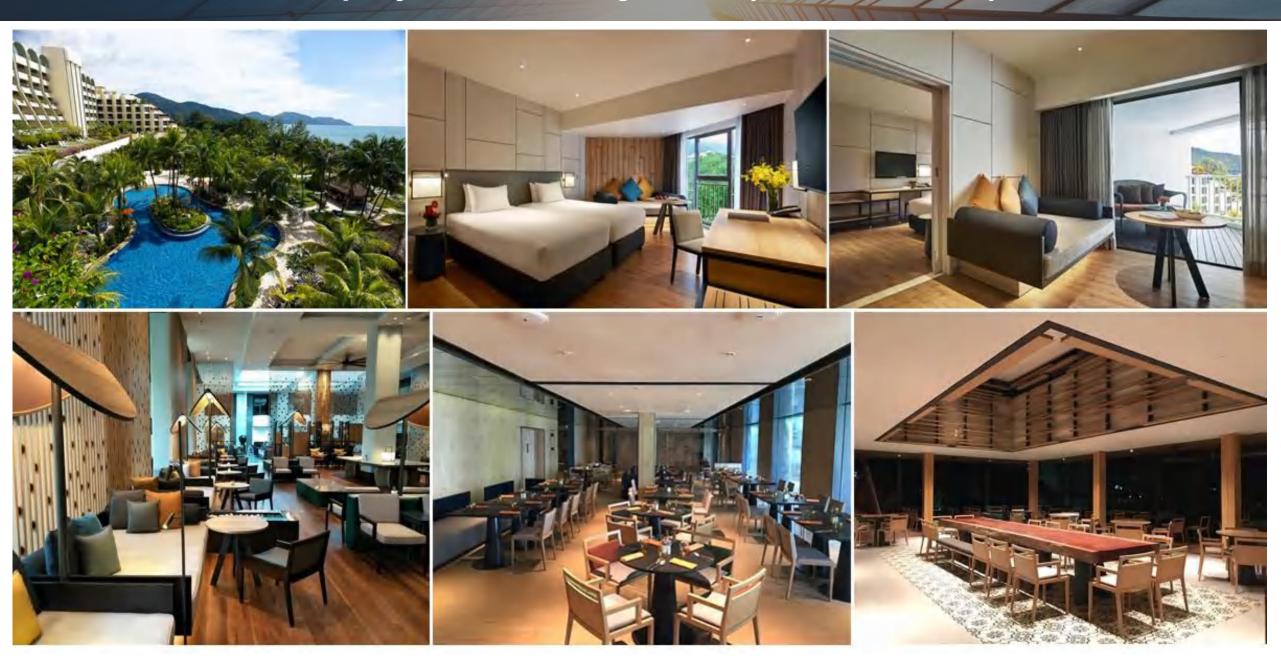

### **Overseas project** - Pennang Parkroyal Hotel, Malaysia

Hotel Name: Hungary\_Glorius Hotel