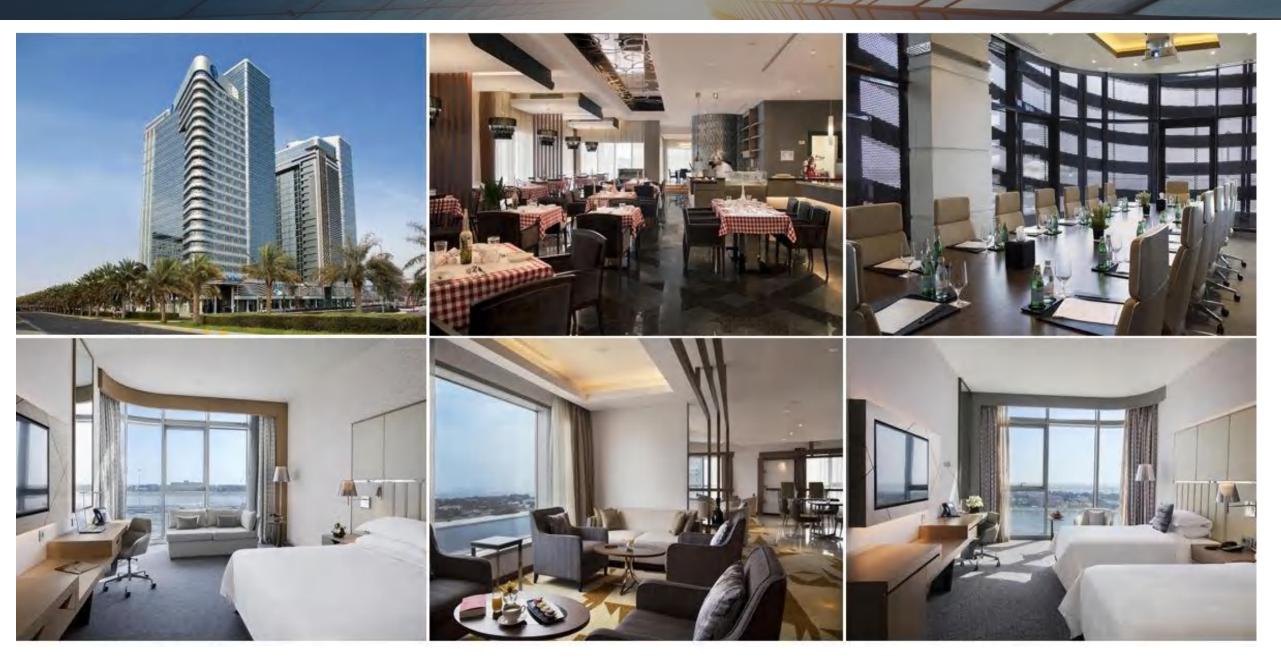

Hotel Name: Ritz Carlton Hotel

Location: Singapore Status: Opening Scope: Bedroom Furniture, Movable Furniture