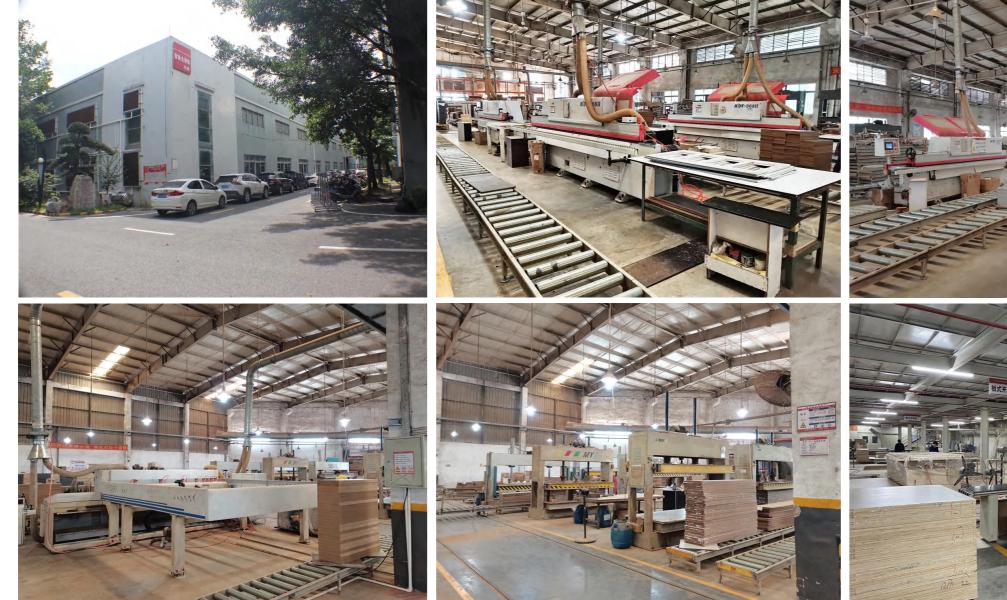

## Factory Equipment List

| Model | Equipment List                     | Production year | manufacturer | Unit | Quai | ntity | Quality |
|-------|------------------------------------|-----------------|--------------|------|------|-------|---------|
|       |                                    |                 |              |      | Own  | total |         |
| 1     | CNC cutting board saw              | 2015            | Germany      | pcs  | 5    | 5     | Good    |
| 2     | Computerized data bending machine  | 2013            | Germany      | pcs  | 2    | 2     | Good    |
| 3     | CNC                                | 2013            | Guangdong    | pcs  | 2    | 2     | Good    |
| 4     | Metal cutting machine              | 2013            | Japan        | pcs  | 2    | 2     | Good    |
| 5     | Double-sided gluing machine        | 2013            | Germany      | pcs  | 2    | 2     | Good    |
| 6     | Laminating and forming press       | 2013            | Guangdong    | pcs  | 1    | 1     | Good    |
| 7     | Straight line edge sealing machine | 2013            | Italy        | pcs  | 4    | 4     | Good    |
| 8     | Spraying and baking room           | 2015            | Italy        | pcs  | 1    | 1     | Good    |
| 9     | Sanding machine                    | 2013            | Italy        | pcs  | 3    | 3     | Good    |
| 10    | Sheeting and cutting machine       | 2013            | Germany      | pcs  | 3    | 3     | Good    |
| 11    | ORMA Oil Heat Type Hot Press       | 2013            | Italy        | pcs  | 5    | 5     | Good    |
| 12    | ORMA Hydraulic Cold Press          | 2014            | Italy        | pcs  | 4    | 4     | Good    |
| 13    | Flat planer                        | 2013            | Guangdong    | pcs  | 4    | 4     | Good    |
| 14    | Precision push table saw           | 2013            | Italy        | pcs  | 8    | 8     | Good    |
| 15    | Spraying room/painting room        | 2015            | Italy        | pcs  | 1    | 1     | Good    |
| 16    | Drying room                        | 2012            | Italy        | pcs  | 1    | 1     | Good    |
| 17    | Longitudinal sawing machine        | 2008            | Taiwan       | pcs  | 2    | 2     | Good    |

## Factory Facilities

## Factory Workroom

## Factory Workroom

1111